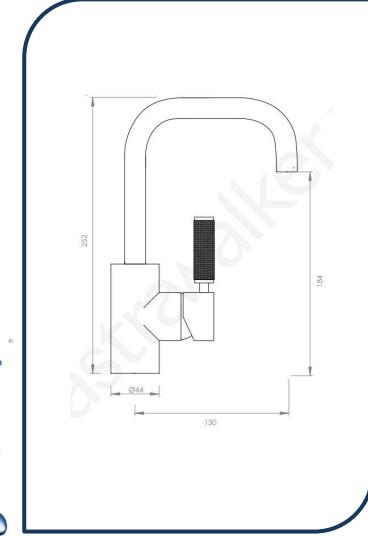

## Icon+ Lever Knurled Swivel Spout Basin Mixer 130mm Nickel – A68.03.V2.KN.04

Defined by beautiful design with balanced proportions for contemporary living, Astra Walkers Icon + Lever collection presents exquisite designs that can truly enhance your bathroom space.

- ✓ Swivel Spout
- ✓ Knurled handle
- ✓ WELS 6\* Rated, 4L/min
- Nickel nickel photo not available Chrome pictured (also available in ultra, urban brass, brushed chrome, chrome, brushed platinum and matte black)