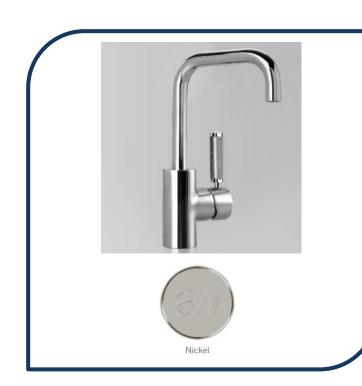

## Icon+ Lever Knurled Swivel Spout Basin Mixer 130mm Nickel – A68.03.V2.KN.04

Defined by beautiful design with balanced proportions for contemporary living, Astra Walkers Icon + Lever collection presents exquisite designs that can truly enhance your bathroom space.

- ✓ Swivel Spout
- ✓ Knurled handle
- ✓ WELS 6\* Rated, 4L/min
- Nickel nickel photo not available Chrome pictured (also available in ultra, urban brass, brushed chrome, chrome, brushed platinum and matte black)