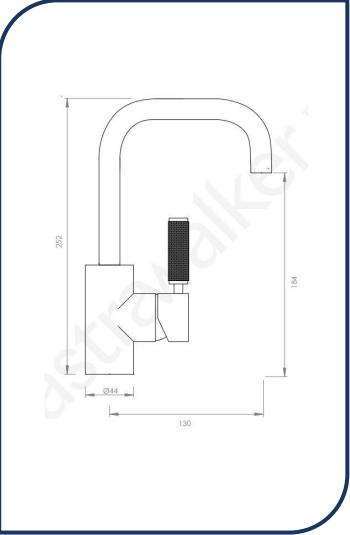

## Icon+ Lever Knurled Swivel Spout Basin Mixer 130mm Matte Black – A68.03.V2.KN.02

Defined by beautiful design with balanced proportions for contemporary living, Astra Walkers Icon + Lever collection presents exquisite designs that can truly enhance your bathroom space.