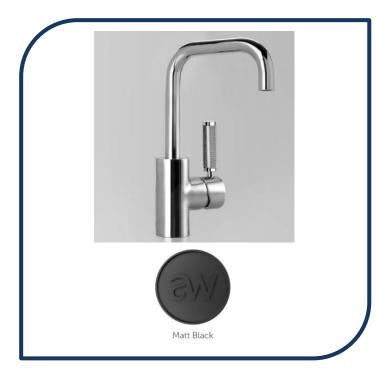

## Icon+ Lever Knurled Swivel Spout Basin Mixer 130mm Matte Black – A68.03.V2.KN.02

Defined by beautiful design with balanced proportions for contemporary living, Astra Walkers Icon + Lever collection presents exquisite designs that can truly enhance your bathroom space.

- ✓ Swivel Spout
- ✓ Knurled handle
- ✓ WELS 6\* Rated, 4L/min
- ✓ Matte Black matte black photo not available Chrome pictured (also available in nickel, urban brass, brushed chrome, chrome, brushed platinum and ultra)