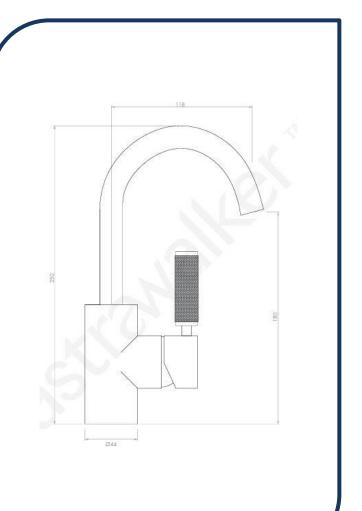

## Icon+ Lever Knurled Swivel Spout Basin Mixer 117mm Urban Brass – A68.03.KN.19

Defined by beautiful design with balanced proportions for contemporary living, Astra Walkers Icon + Lever collection presents exquisite designs that can truly enhance your bathroom space.

- ✓ Swivel Spout
- ✓ Knurled handle
- ✓ WELS 6\* Rated, 3.5L/min
- ✓ Urban Brass urban brass photo not available Chrome pictured (also available in nickel, chrome, brushed chrome, brushed platinum, matte black and ultra)