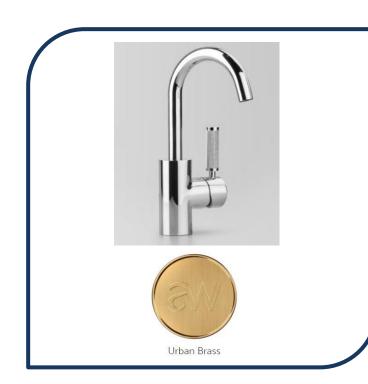

## Icon+ Lever Knurled Swivel Spout Basin Mixer 117mm Urban Brass – A68.03.KN.19

Defined by beautiful design with balanced proportions for contemporary living, Astra Walkers Icon + Lever collection presents exquisite designs that can truly enhance your bathroom space.

- ✓ Swivel Spout
- ✓ Knurled handle
- ✓ WELS 6\* Rated, 3.5L/min
- ✓ Urban Brass urban brass photo not available Chrome pictured (also available in nickel, chrome, brushed chrome, brushed platinum, matte black and ultra)