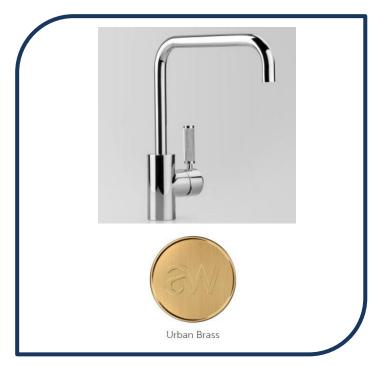

## Icon+ Lever Knurled Swivel Spout Kitchen Mixer 225mm Urban Brass - A68.08.V2.KN.19

Defined by beautiful design with balanced proportions for contemporary living, Astra Walkers Icon + Lever collection presents exquisite designs that can truly enhance your bathroom space.

- ✓ Swivel spout
- ✓ Knurled lever
- ✓ WELS 6\* Rated, 4L/min
- ✓ Urban Brass urban brass photo not available Chrome pictured (also available in brushed chrome, chrome, matte black, nickel, brushed platinum and ultra)

Note: custom orders are available in 20 premium finishes. Please contact us for specific requests.