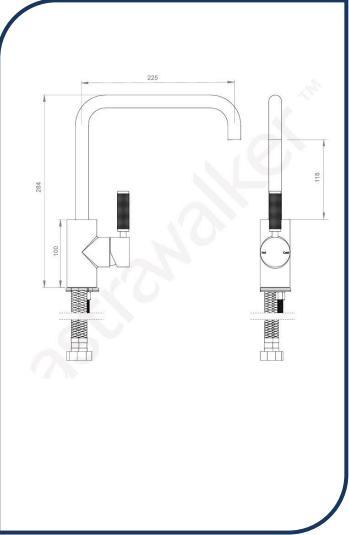

## Icon+ Lever Knurled Swivel Spout Kitchen Mixer 225mm Urban Brass - A68.08.V2.KN.19

Defined by beautiful design with balanced proportions for contemporary living, Astra Walkers Icon + Lever collection presents exquisite designs that can truly enhance your bathroom space.

- ✓ Swivel spout
- ✓ Knurled lever
- ✓ WELS 6\* Rated, 4L/min
- ✓ Urban Brass urban brass photo not available Chrome pictured (also available in brushed chrome, chrome, matte black, nickel, brushed platinum and ultra)