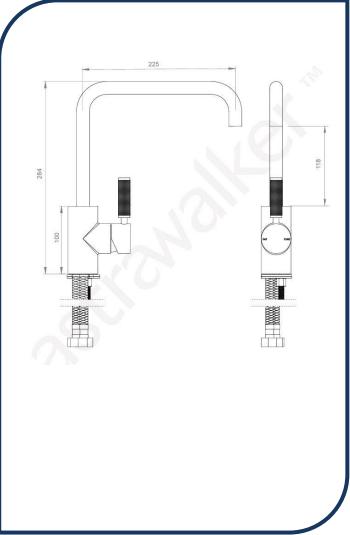

## Icon+ Lever Knurled Swivel Spout Kitchen Mixer 225mm Chrome - A68.08.V2.KN.00

Defined by beautiful design with balanced proportions for contemporary living, Astra Walkers Icon + Lever collection presents exquisite designs that can truly enhance your bathroom space.

- ✓ Swivel spout
- ✓ Knurled lever
- ✓ WELS 6\* Rated, 4L/min
- Chrome finish (also available in urban brass, brushed platinum, ultra, brushed chrome, matte black and nickel)

Note: custom orders are available in 20 premium finishes. Please contact us for specific requests.