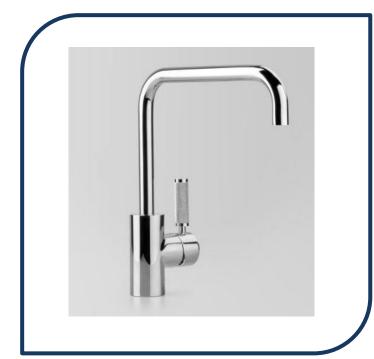

## Icon+ Lever Knurled Swivel Spout Kitchen Mixer 225mm Chrome - A68.08.V2.KN.00

Defined by beautiful design with balanced proportions for contemporary living, Astra Walkers Icon + Lever collection presents exquisite designs that can truly enhance your bathroom space.

- ✓ Swivel spout
- ✓ Knurled lever
- ✓ WELS 6\* Rated, 4L/min
- Chrome finish (also available in urban brass, brushed platinum, ultra, brushed chrome, matte black and nickel)

Note: custom orders are available in 20 premium finishes. Please contact us for specific requests.