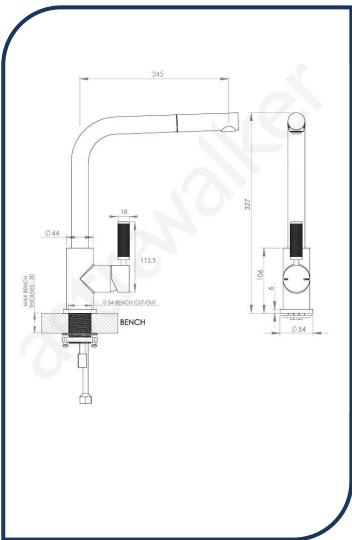

## Icon+ Lever Knurled Kitchen Mixer with Pull Out Spray Nickel - A68.08.V9.KN.04

Defined by beautiful design with balanced proportions for contemporary living, Astra Walkers Icon + Lever collection presents exquisite designs that can truly enhance your bathroom space.

- ✓ Pull out spray
- ✓ Swivel spout
- ✓ Knurled lever
- ✓ WELS 6\* Rated, 3L/min
- ✓ Nickel nickel photo not available Chrome pictured (also available in matte black, ultra, brushed platinum, chrome, brushed chrome and urban brass)