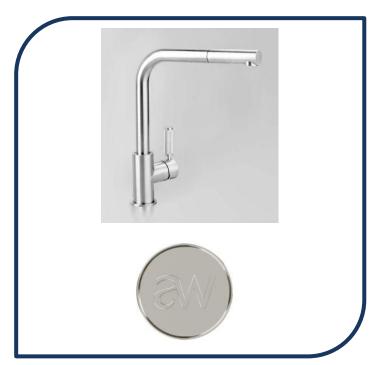

## Icon+ Lever Knurled Kitchen Mixer with Pull Out Spray Nickel - A68.08.V9.KN.04

Defined by beautiful design with balanced proportions for contemporary living, Astra Walkers Icon + Lever collection presents exquisite designs that can truly enhance your bathroom space.

- ✓ Pull out spray
- ✓ Swivel spout
- ✓ Knurled lever
- ✓ WELS 6\* Rated, 3L/min
- ✓ Nickel nickel photo not available Chrome pictured (also available in matte black, ultra, brushed platinum, chrome, brushed chrome and urban brass)