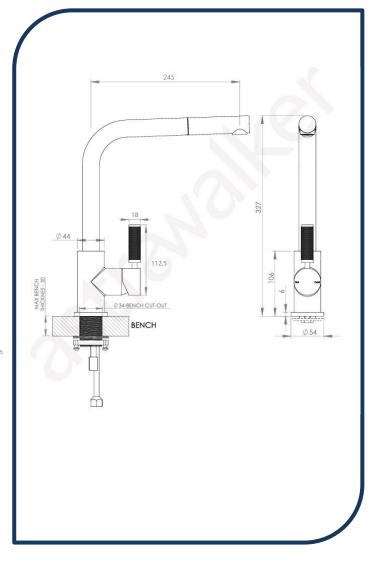

## Icon+ Lever Knurled Kitchen Mixer with Pull Out Spray Matte Black - A68.08.V9.KN.02

Defined by beautiful design with balanced proportions for contemporary living, Astra Walkers Icon + Lever collection presents exquisite designs that can truly enhance your bathroom space.

- ✓ Pull out spray
- ✓ Swivel spout
- ✓ Knurled lever
- ✓ WELS 6\* Rated, 3L/min
- Matte Black matte black photo not available Chrome pictured (also available in ultra, nickel, brushed platinum, chrome, brushed chrome and urban brass)