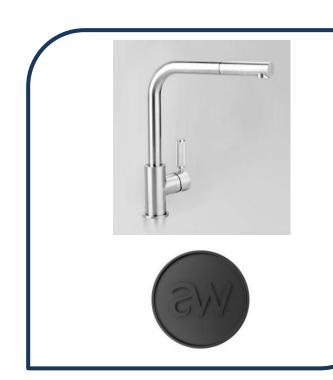

## Icon+ Lever Knurled Kitchen Mixer with Pull Out Spray Matte Black - A68.08.V9.KN.02

Defined by beautiful design with balanced proportions for contemporary living, Astra Walkers Icon + Lever collection presents exquisite designs that can truly enhance your bathroom space.

- ✓ Pull out spray
- ✓ Swivel spout
- ✓ Knurled lever
- ✓ WELS 6\* Rated, 3L/min
- Matte Black matte black photo not available Chrome pictured (also available in ultra, nickel, brushed platinum, chrome, brushed chrome and urban brass)