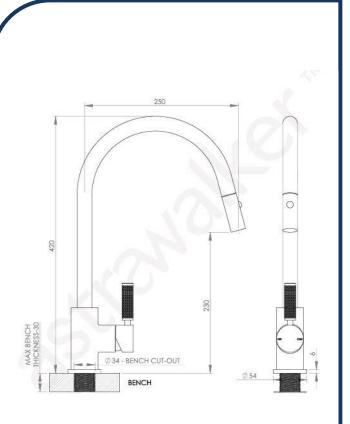

## Icon+ Lever Knurled Kitchen Mixer with Gooseneck Pull Out Spray Matte Black -A68.08.V8.KN.02

Defined by beautiful design with balanced proportions for contemporary living, Astra Walkers Icon + Lever collection presents exquisite designs that can truly enhance your bathroom space.

- ✓ Pull out spray
- ✓ Swivel spout
- ✓ Knurled lever
- ✓ WELS 6\* Rated, 3L/min
- Matte Black matte black photo not available Chrome pictured (also available in nickel, brushed chrome, brushed platinum, ultra, urban brass and chrome)