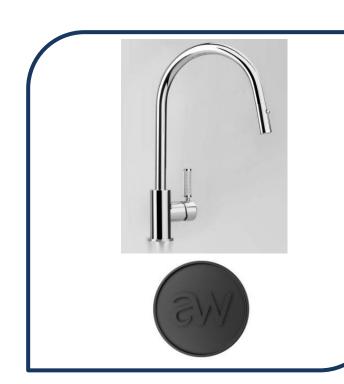

## Icon+ Lever Knurled Kitchen Mixer with Gooseneck Pull Out Spray Matte Black -A68.08.V8.KN.02

Defined by beautiful design with balanced proportions for contemporary living, Astra Walkers Icon + Lever collection presents exquisite designs that can truly enhance your bathroom space.

- ✓ Pull out spray
- ✓ Swivel spout
- ✓ Knurled lever
- ✓ WELS 6\* Rated, 3L/min
- Matte Black matte black photo not available Chrome pictured (also available in nickel, brushed chrome, brushed platinum, ultra, urban brass and chrome)