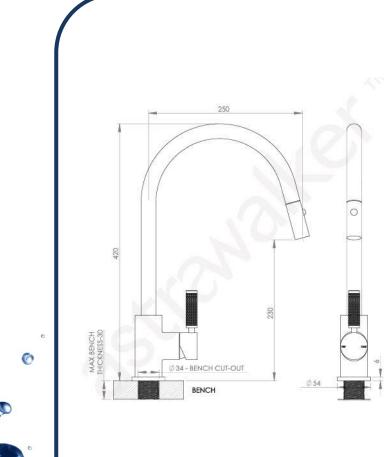

## Icon+ Lever Knurled Kitchen Mixer with Gooseneck Pull Out Spray Brushed Chrome -A68.08.V8.KN.06

Defined by beautiful design with balanced proportions for contemporary living, Astra Walkers Icon + Lever collection presents exquisite designs that can truly enhance your bathroom space.

- ✓ Pull out spray
- ✓ Swivel spout
- ✓ Knurled lever
- ✓ WELS 6\* Rated, 3L/min
- Brushed Chrome brushed chrome photo not available Chrome pictured (also available in ultra, nickel, matte black, brushed platinum, urban brass and chrome)