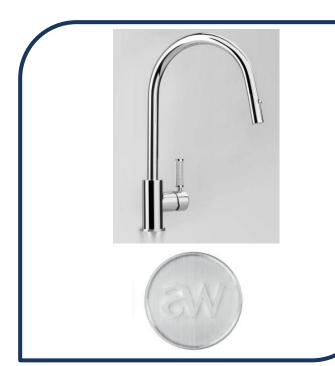

## Icon+ Lever Knurled Kitchen Mixer with Gooseneck Pull Out Spray Brushed Chrome -A68.08.V8.KN.06

Defined by beautiful design with balanced proportions for contemporary living, Astra Walkers Icon + Lever collection presents exquisite designs that can truly enhance your bathroom space.

- ✓ Pull out spray
- ✓ Swivel spout
- ✓ Knurled lever
- ✓ WELS 6\* Rated, 3L/min
- Brushed Chrome brushed chrome photo not available Chrome pictured (also available in ultra, nickel, matte black, brushed platinum, urban brass and chrome)