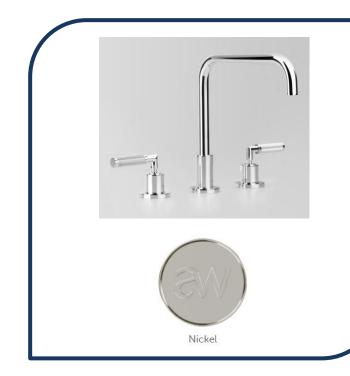

## Icon+ Lever Knurled 3 Piece Hob Set with 225mm Swivel Spout Nickel – A68.07.V2.KN.04

Defined by beautiful design with balanced proportions for contemporary living, Astra Walkers Icon + Lever collection presents exquisite designs that can truly enhance your bathroom space.

- ✓ 3-piece set (includes 2 levers)
- ✓ Swivel spout
- ✓ Knurled levers
- ✓ WELS 6\* Rated, 4L/min
- Nickel nickel photo not available Chrome pictured (also available in chrome, matte black, brushed platinum, brushed chrome, ultra and urban brass)