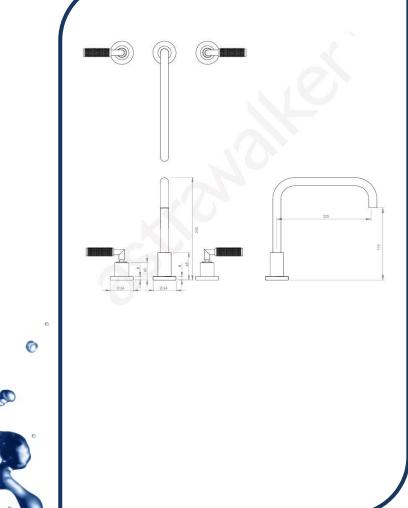

## Icon+ Lever Knurled 3 Piece Hob Set with 225mm Swivel Spout Nickel – A68.07.V2.KN.04

Defined by beautiful design with balanced proportions for contemporary living, Astra Walkers Icon + Lever collection presents exquisite designs that can truly enhance your bathroom space.

- ✓ 3-piece set (includes 2 levers)
- ✓ Swivel spout
- ✓ Knurled levers
- ✓ WELS 6\* Rated, 4L/min
- Nickel nickel photo not available Chrome pictured (also available in chrome, matte black, brushed platinum, brushed chrome, ultra and urban brass)