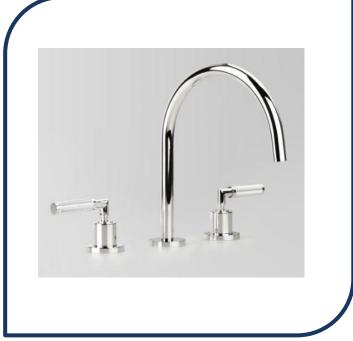

## Icon+ Lever Knurled 3 Piece Hob Set with 200mm Swivel Spout Chrome – A68.07.V9.KN.00

Defined by beautiful design with balanced proportions for contemporary living, Astra Walkers Icon + Lever collection presents exquisite designs that can truly enhance your bathroom space.

- ✓ 3-piece set (includes 2 levers)
- ✓ Swivel spout
- ✓ Knurled levers
- ✓ WELS 6\* Rated, 4L/min
- Chrome finish (also available in brushed platinum, ultra, matte black, brushed chrome, nickel and urban brass)