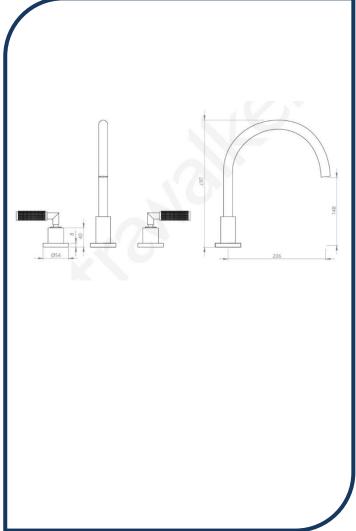

## Icon+ Lever Knurled 3 Piece Hob Set with 200mm Swivel Spout Chrome – A68.07.V9.KN.00

Defined by beautiful design with balanced proportions for contemporary living, Astra Walkers Icon + Lever collection presents exquisite designs that can truly enhance your bathroom space.

- ✓ 3-piece set (includes 2 levers)
- ✓ Swivel spout
- ✓ Knurled levers
- ✓ WELS 6\* Rated, 4L/min
- Chrome finish (also available in brushed platinum, ultra, matte black, brushed chrome, nickel and urban brass)