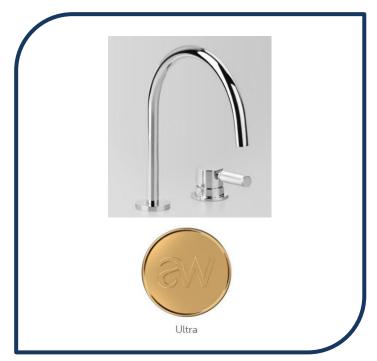

## Icon+ Lever Knurled Hob Mixer Set with 200mm Swivel Spout Ultra – A68.07.V6.KN.03

Defined by beautiful design with balanced proportions for contemporary living, Astra Walkers Icon + Lever collection presents exquisite designs that can truly enhance your bathroom space.

- 2-piece mixer set (includes 1 lever)
- ✓ Swivel spout
- ✓ Knurled lever
- ✓ WELS 6\* Rated, 3.5L/min
- ✓ Ultra ultra photo not available Chrome pictured (also available in urban brass, brushed platinum, chrome, nickel, matte black and brushed chrome)

Note: custom orders are available in 20 premium finishes. Please contact us for specific requests.