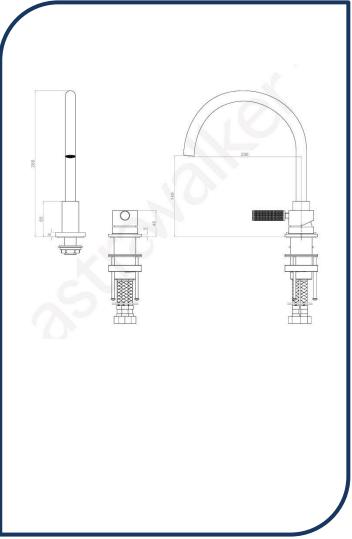

## Icon+ Lever Knurled Hob Mixer Set with 200mm Swivel Spout Ultra – A68.07.V6.KN.03

Defined by beautiful design with balanced proportions for contemporary living, Astra Walkers Icon + Lever collection presents exquisite designs that can truly enhance your bathroom space.

- 2-piece mixer set (includes 1 lever)
- ✓ Swivel spout
- ✓ Knurled lever
- ✓ WELS 6\* Rated, 3.5L/min
- ✓ Ultra ultra photo not available Chrome pictured (also available in urban brass, brushed platinum, chrome, nickel, matte black and brushed chrome)