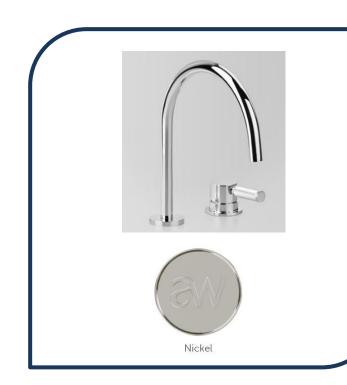

## Icon+ Lever Knurled Hob Mixer Set with 200mm Swivel Spout Nickel – A68.07.V6.KN.04

Defined by beautiful design with balanced proportions for contemporary living, Astra Walkers Icon + Lever collection presents exquisite designs that can truly enhance your bathroom space.

- ✓ 2-piece mixer set (includes 1 lever)
- ✓ Swivel spout
- ✓ Knurled lever
- ✓ WELS 6\* Rated, 3.5L/min
- Nickel nickel photo not available Chrome pictured (also available in urban brass, brushed platinum, chrome, ultra, matte black and brushed chrome)