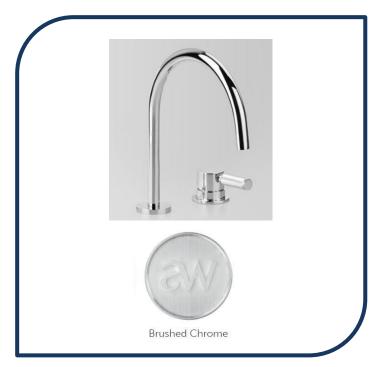

## Icon+ Lever Knurled Hob Mixer Set with 200mm Swivel Spout Brushed Chrome – A68.07.V6.KN.06

Defined by beautiful design with balanced proportions for contemporary living, Astra Walkers Icon + Lever collection presents exquisite designs that can truly enhance your bathroom space.

- ✓ 2-piece mixer set (includes 1 lever)
- ✓ Swivel spout
- ✓ Knurled lever
- ✓ WELS 6\* Rated, 3.5L/min
- ✓ Brushed Chrome brushed chrome photo not available Chrome pictured (also available in urban brass, brushed platinum, chrome, ultra, matte black and nickel)