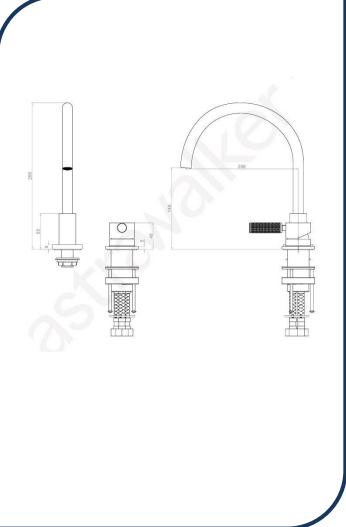

## Icon+ Lever Knurled Hob Mixer Set with 200mm Swivel Spout Brushed Chrome – A68.07.V6.KN.06

Defined by beautiful design with balanced proportions for contemporary living, Astra Walkers Icon + Lever collection presents exquisite designs that can truly enhance your bathroom space.

- ✓ 2-piece mixer set (includes 1 lever)
- ✓ Swivel spout
- ✓ Knurled lever
- ✓ WELS 6\* Rated, 3.5L/min
- ✓ Brushed Chrome brushed chrome photo not available Chrome pictured (also available in urban brass, brushed platinum, chrome, ultra, matte black and nickel)