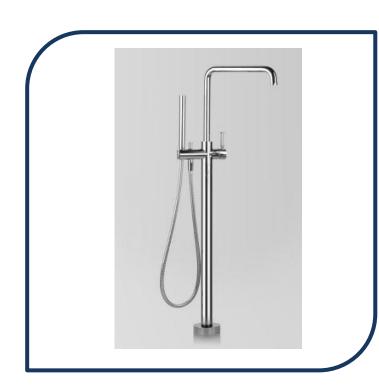

## Icon+ Lever Knurled Freestanding Bath Mixer with Square Spout & Hand Shower Chrome -A68.08.V11.KN.00

Defined by beautiful design with balanced proportions for contemporary living, Astra Walkers Icon + Lever collection presents exquisite designs that can truly enhance your bathroom space.

- ✓ Knurled lever
- ✓ Freestanding mixer with swivel spout
- ✓ WELS 3\* Rated, 8.5L/min hand shower only
- Chrome finish (also available in brushed platinum, matte black, nickel, urban brass, ultra and brushed chrome)