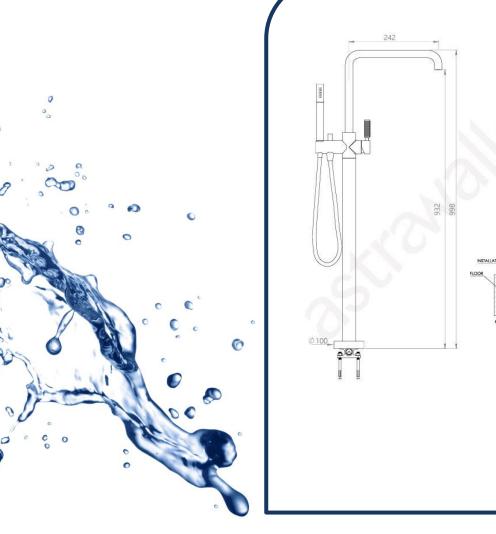

## Icon+ Lever Knurled Freestanding Bath Mixer with Square Spout & Hand Shower Chrome -A68.08.V11.KN.00

Defined by beautiful design with balanced proportions for contemporary living, Astra Walkers Icon + Lever collection presents exquisite designs that can truly enhance your bathroom space.

- ✓ Knurled lever
- ✓ Freestanding mixer with swivel spout
- ✓ WELS 3\* Rated, 8.5L/min hand shower only
- Chrome finish (also available in brushed platinum, matte black, nickel, urban brass, ultra and brushed chrome)

## astrawalker

NB: Dimensions, specifications, drawings, colours and images are deemed correct at the time of publishing. Cooks Plumbing Supplies takes no liability as this information may be changed by the manufacturer without further notice. Please confirm all information prior to using the spefications in any building references.