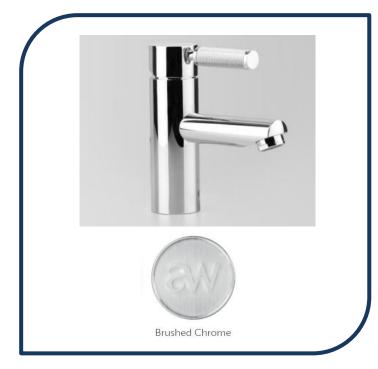

## Icon+ Lever Knurled Fixed Spout Basin Mixer 110mm Brushed Chrome – A68.02.V2.KN.06

Defined by beautiful design with balanced proportions for contemporary living, Astra Walkers Icon + Lever collection presents exquisite designs that can truly enhance your bathroom space

- ✓ Fixed Spout
- ✓ Knurled handle
- ✓ WELS 6\* Rated, 3.5L/min
- Brushed Chrome brushed chrome photo not available Chrome pictured (also available in urban brass, brushed platinum, chrome, matte black, ultra and nickel)