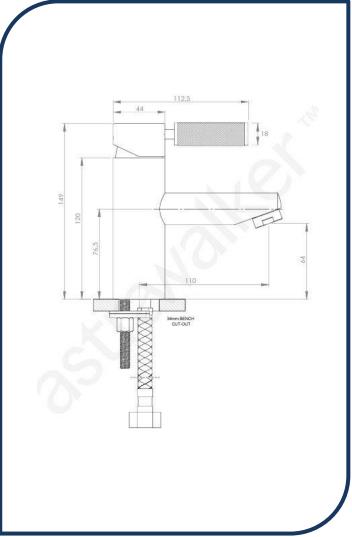

## Icon+ Lever Knurled Fixed Spout Basin Mixer 110mm Brushed Chrome – A68.02.V2.KN.06

Defined by beautiful design with balanced proportions for contemporary living, Astra Walkers Icon + Lever collection presents exquisite designs that can truly enhance your bathroom space