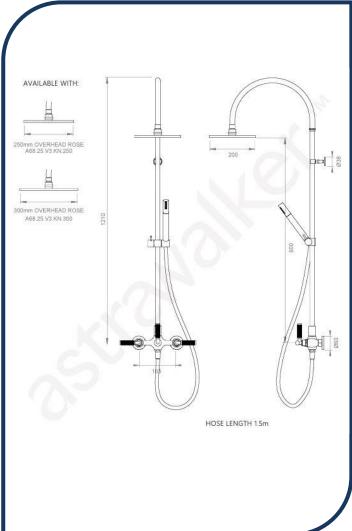

- ✓ Knurled lever
- ✓ 200mm overhead rose
- ✓ Includes 250mm & 300mm overhead rose
- ✓ WELS 3\* Rated, 9L/min
- ✓ Matte Black matte black photo not available Chrome pictured (also available in brushed platinum, ultra, brushed platinum, urban brass, nickel and chrome)