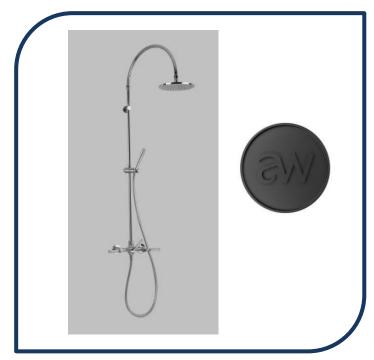

## Icon+ Lever Knurled Exposed Shower Set with 200mm Rose & Hand Shower Matte Black – A68.25.V3.KN.02

Defined by beautiful design with balanced proportions for contemporary living, Astra Walkers Icon + Lever collection presents exquisite designs that can truly enhance your bathroom space

- ✓ Knurled lever
- ✓ 200mm overhead rose
- ✓ Includes 250mm & 300mm overhead rose
- ✓ WELS 3\* Rated, 9L/min
- ✓ Matte Black matte black photo not available Chrome pictured (also available in brushed platinum, ultra, brushed platinum, urban brass, nickel and chrome)