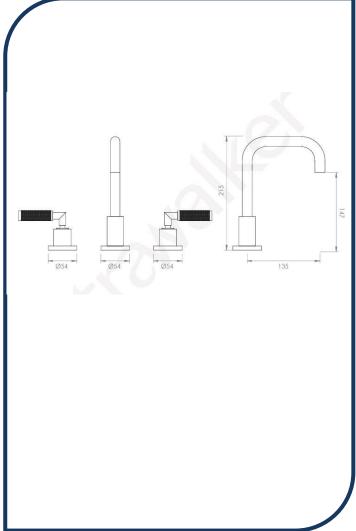

## Icon+ Lever Knurled Basin Set with Square Swivel Spout Ultra – A68.00.V2.KN.03

Defined by beautiful design with balanced proportions for contemporary living, Astra Walkers Icon + Lever collection presents exquisite designs that can truly enhance your bathroom space.

- ✓ Swivel Spout
- ✓ Knurled handles
- ✓ WELS 6\* Rated, 3.5L/min
- ✓ Ultra ultra photo not available Chrome pictured (also available in chrome, brushed platinum, matte black, nickel, brushed chrome and urban brass)