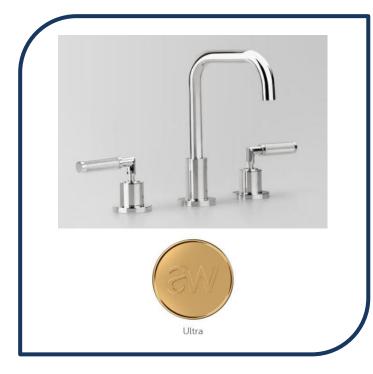

## Icon+ Lever Knurled Basin Set with Square Swivel Spout Ultra – A68.00.V2.KN.03

Defined by beautiful design with balanced proportions for contemporary living, Astra Walkers Icon + Lever collection presents exquisite designs that can truly enhance your bathroom space.

- ✓ Swivel Spout
- ✓ Knurled handles
- ✓ WELS 6\* Rated, 3.5L/min
- ✓ Ultra ultra photo not available Chrome pictured (also available in chrome, brushed platinum, matte black, nickel, brushed chrome and urban brass)