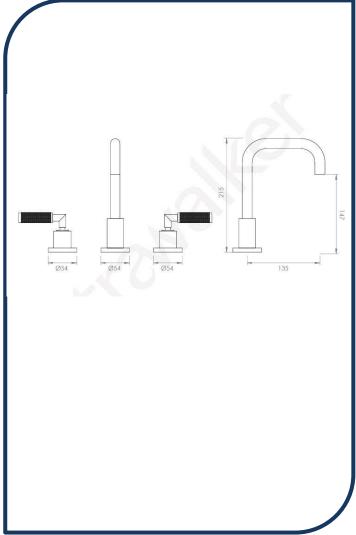

## Icon+ Lever Knurled Basin Set with Square Swivel Spout Nickel – A68.00.V2.KN.04

Defined by beautiful design with balanced proportions for contemporary living, Astra Walkers Icon + Lever collection presents exquisite designs that can truly enhance your bathroom space.

- ✓ Swivel Spout
- ✓ Knurled handles
- ✓ WELS 6\* Rated, 3.5L/min
- ✓ Nickel nickel photo not available Chrome pictured (also available in chrome, brushed platinum, matte black, ultra, brushed chrome and urban brass)