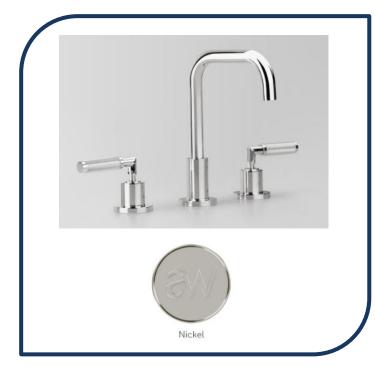

## Icon+ Lever Knurled Basin Set with Square Swivel Spout Nickel – A68.00.V2.KN.04

Defined by beautiful design with balanced proportions for contemporary living, Astra Walkers Icon + Lever collection presents exquisite designs that can truly enhance your bathroom space.

- ✓ Swivel Spout
- ✓ Knurled handles
- ✓ WELS 6\* Rated, 3.5L/min
- ✓ Nickel nickel photo not available Chrome pictured (also available in chrome, brushed platinum, matte black, ultra, brushed chrome and urban brass)