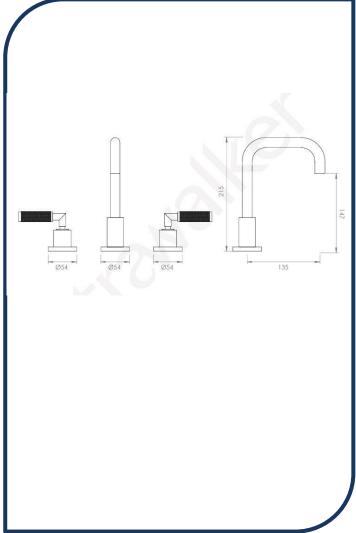

## Icon+ Lever Knurled Basin Set with Square Swivel Spout Brushed Chrome – A68.00.V2.KN.06

Defined by beautiful design with balanced proportions for contemporary living, Astra Walkers Icon + Lever collection presents exquisite designs that can truly enhance your bathroom space.

- ✓ Swivel Spout
- ✓ Knurled handles
- ✓ WELS 6\* Rated, 3.5L/min
- Brushed Chrome brushed chrome photo not available Chrome pictured (also available in chrome, brushed platinum, matte black, ultra, nickel and urban brass)