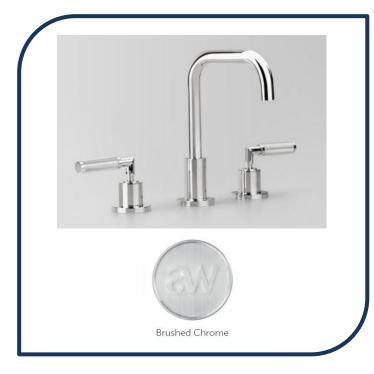

## Icon+ Lever Knurled Basin Set with Square Swivel Spout Brushed Chrome – A68.00.V2.KN.06

Defined by beautiful design with balanced proportions for contemporary living, Astra Walkers Icon + Lever collection presents exquisite designs that can truly enhance your bathroom space.

- ✓ Swivel Spout
- ✓ Knurled handles
- ✓ WELS 6\* Rated, 3.5L/min
- Brushed Chrome brushed chrome photo not available Chrome pictured (also available in chrome, brushed platinum, matte black, ultra, nickel and urban brass)