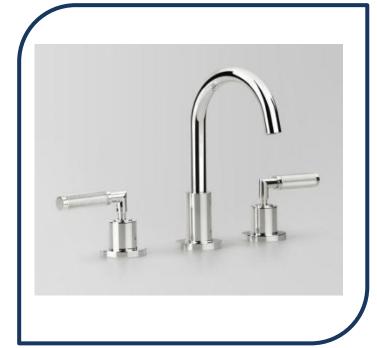

## Icon+ Lever Knurled Basin Set with 115mm Swivel Spout Chrome – A68.00.67.KN.00

Defined by beautiful design with balanced proportions for contemporary living, Astra Walkers Icon + Lever collection presents exquisite designs that can truly enhance your bathroom space.

- ✓ Swivel Spout
- ✓ Knurled handles
- ✓ WELS 6\* Rated, 3.5L/min
- ✓ Chrome finish (also available in brushed platinum, matte black, ultra, nickel, brushed chrome and urban brass)

Note: custom orders are available in 20 premium finishes. Please contact us for specific requests.