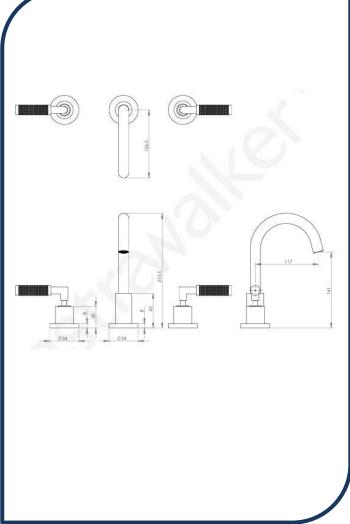

## Icon+ Lever Knurled Basin Set with 115mm Swivel Spout Chrome – A68.00.67.KN.00

Defined by beautiful design with balanced proportions for contemporary living, Astra Walkers Icon + Lever collection presents exquisite designs that can truly enhance your bathroom space.

- ✓ Swivel Spout
- ✓ Knurled handles
- ✓ WELS 6\* Rated, 3.5L/min
- ✓ Chrome finish (also available in brushed platinum, matte black, ultra, nickel, brushed chrome and urban brass)

Note: custom orders are available in 20 premium finishes. Please contact us for specific requests.