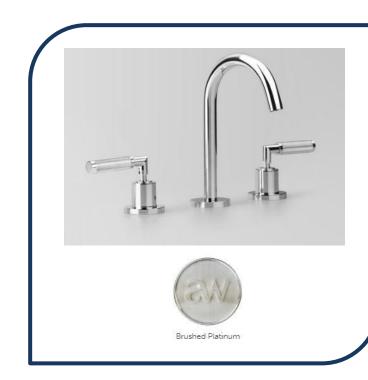

## Icon+ Lever Knurled Basin Set with 110mm Swivel Spout Brushed Platinum – A68.00.KN.01

Defined by beautiful design with balanced proportions for contemporary living, Astra Walkers Icon + Lever collection presents exquisite designs that can truly enhance your bathroom space.

- ✓ Swivel Spout
- ✓ Knurled handles
- ✓ WELS 6\* Rated, 3.5L/min
- Brushed Platinum brushed platinum photo not available Chrome finish pictured (also available in chrome, matte black, ultra, urban brass, nickel and brushed chrome)