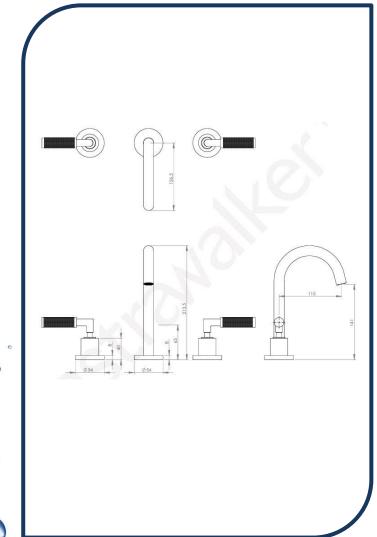

## Icon+ Lever Knurled Basin Set with 110mm Swivel Spout Brushed Platinum – A68.00.KN.01

Defined by beautiful design with balanced proportions for contemporary living, Astra Walkers Icon + Lever collection presents exquisite designs that can truly enhance your bathroom space.

- ✓ Swivel Spout
- ✓ Knurled handles
- ✓ WELS 6\* Rated, 3.5L/min
- Brushed Platinum brushed platinum photo not available Chrome finish pictured (also available in chrome, matte black, ultra, urban brass, nickel and brushed chrome)