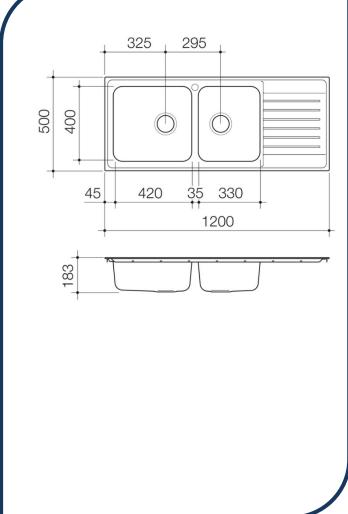

## Horizon 1.75 End Bowl Sink

With the demands of a modern family kitchen being greater than ever before, Horizon overmount sinks present a contemporary and versatile option that can cope with even the most challenging family-size wash ups. The large, deep bowls manage oversized pots and platters that don't fit in dishwashers, and the drainer pattern is purposefully designed to maximise water flow back into the bowl whilst enhancing the modern on-trend appeal.

- ✓ Contemporary square design
- ✓ Generous 1.75 straight functional bowl
- ✓ 24I & 18I capacity bowls
- ✓ Sturdy tap landing
- ✓ Includes stainless steel basket waste

HR3107 – 0 TH, HR3107.1L– 1TH right HR3107.1R– 1TH left