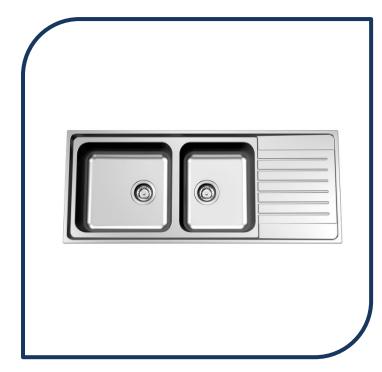

## Horizon 1.75 End Bowl Sink

With the demands of a modern family kitchen being greater than ever before, Horizon overmount sinks present a contemporary and versatile option that can cope with even the most challenging family-size wash ups. The large, deep bowls manage oversized pots and platters that don't fit in dishwashers, and the drainer pattern is purposefully designed to maximise water flow back into the bowl whilst enhancing the modern on-trend appeal.

- ✓ Contemporary square design
- ✓ Generous 1.75 straight functional bowl
- ✓ 24I & 18I capacity bowls
- ✓ Sturdy tap landing
- ✓ Includes stainless steel basket waste

HR3107 – 0 TH, HR3107.1L– 1TH right HR3107.1R– 1TH left