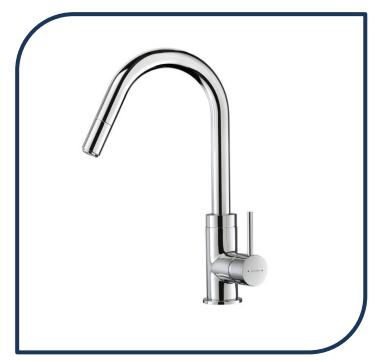

## Culinary Gooseneck Pull Out Sink Mixer Chrome – 01-2329A

Designed to enhance not only your kitchen space but also your lifestyle, the Culinary range from Methven features the latest in tapware design and innovation. Enjoy the ease and versatility of pull-out or pull-down spray options allowing a greater range of movement in and around the sink. Choose from a range of finishes including chrome, brushed stainless or black accents to add a touch of personality to your kitchen.

- ✓ Fully flexible and retractable stainless steel pull-out hose for longevity
- ✓ Chrome only (black & chrome version also available)
- ✓ WELS 4 star rated, 7.5I/min