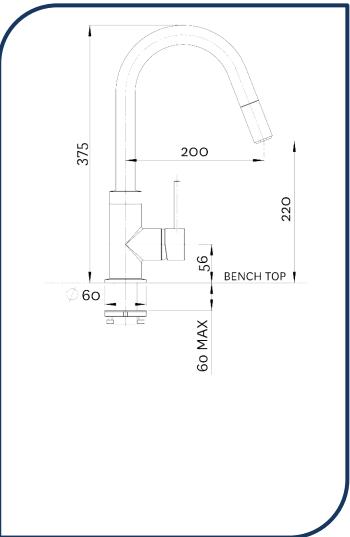

## Culinary Gooseneck Pull Out Sink Mixer Chrome – 01-2329A

Designed to enhance not only your kitchen space but also your lifestyle, the Culinary range from Methven features the latest in tapware design and innovation. Enjoy the ease and versatility of pull-out or pull-down spray options allowing a greater range of movement in and around the sink. Choose from a range of finishes including chrome, brushed stainless or black accents to add a touch of personality to your kitchen.

- ✓ Fully flexible and retractable stainless steel pull-out hose for longevity
- ✓ Chrome only (black & chrome version also available)
- ✓ WELS 4 star rated, 7.5I/min