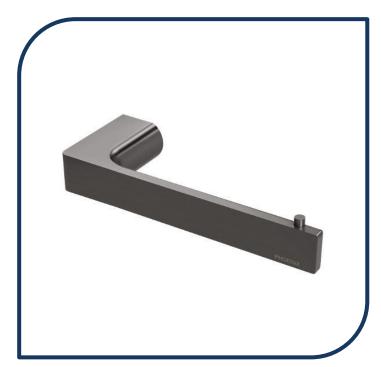

## Gloss Toilet Roll Holder Brushed Carbon – GS892-31

The stylishly modern Gloss collection features beautifully blended solid, flat surfaces mixed with softer, understated curves. This collection will compliment any modern interior design through its striking looks and functionality. Matching bathroom and sink mixers are available, as well as bathroom accessories.

- ✓ Toilet roll holder
- ✓ Australian designed
- ✓ Solid brass construction
- ✓ Matching tapware available to complete your bathroom look
- ✓ Brushed Carbon finish (also available in chrome, brushed gold and brushed nickel)