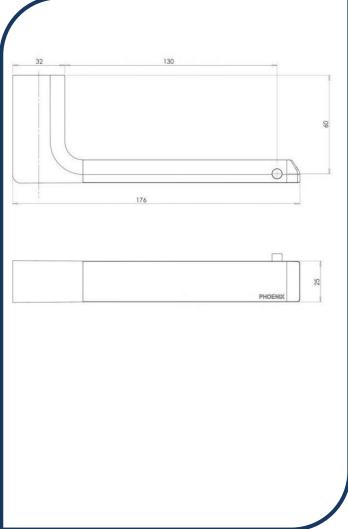

## Gloss Toilet Roll Holder Brushed Carbon – GS892-31

The stylishly modern Gloss collection features beautifully blended solid, flat surfaces mixed with softer, understated curves. This collection will compliment any modern interior design through its striking looks and functionality. Matching bathroom and sink mixers are available, as well as bathroom accessories.

- ✓ Toilet roll holder
- ✓ Australian designed
- ✓ Solid brass construction
- ✓ Matching tapware available to complete your bathroom look
- ✓ Brushed Carbon finish (also available in chrome, brushed gold and brushed nickel)