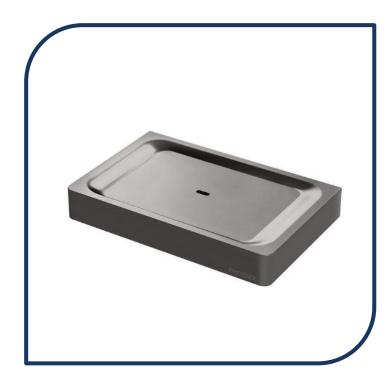

## Gloss Soap Dish Brushed Carbon - GS895-31

The stylishly modern Gloss collection features beautifully blended solid, flat surfaces mixed with softer, understated curves. This collection will compliment any modern interior design through its striking looks and functionality. Matching bathroom and sink mixers are available, as well as bathroom accessories.

- ✓ Soap dish
- Sturdy design with drain hole
- Australian designed
- Solid brass construction
- ✓ Matching tapware available to complete your bathroom look
- Brushed Carbon finish (also available in chrome, brushed nickel and brushed gold)