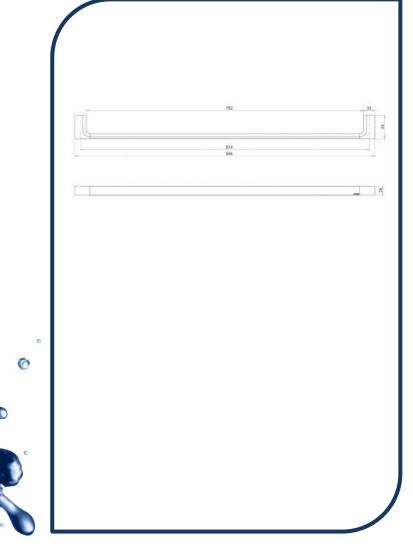

## Gloss Single Towel Rail 800mm Brushed Carbon – GS802-31

The stylishly modern Gloss collection features beautifully blended solid, flat surfaces mixed with softer, understated curves. This collection will compliment any modern interior design through its striking looks and functionality. Matching bathroom and sink mixers are available, as well as bathroom accessories.

NB: Dimensions, specifications, drawings, colours and images are deemed correct at the time of publishing. Cooks Plumbing Supplies takes no liability as this information may be changed by the manufacturer without further notice. Please confirm all information prior to using the specifications in any building references.