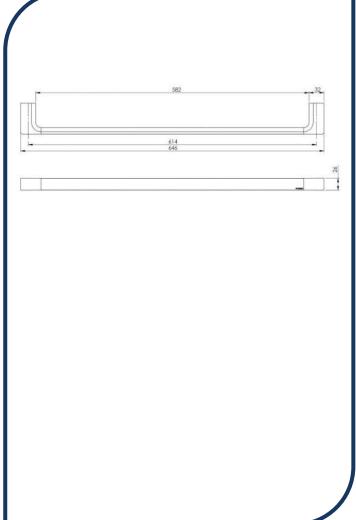

## Gloss Single Towel Rail 600mm Brushed Carbon – GS804-31

The stylishly modern Gloss collection features beautifully blended solid, flat surfaces mixed with softer, understated curves. This collection will compliment any modern interior design through its striking looks and functionality. Matching bathroom and sink mixers are available, as well as bathroom accessories.

- ✓ Single towel rail
- ✓ Also available in 800mm length
- ✓ Australian designed
- ✓ Solid brass construction
- ✓ Matching tapware available to complete your bathroom look
- ✓ Brushed Carbon finish (also available in chrome, brushed nickel and brushed gold)