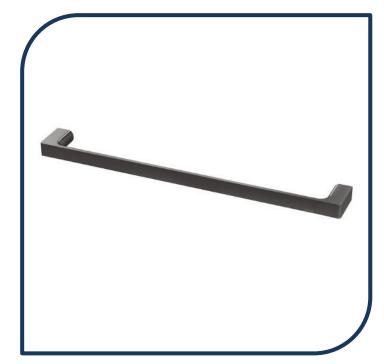

## Gloss Single Towel Rail 600mm Brushed Carbon – GS804-31

The stylishly modern Gloss collection features beautifully blended solid, flat surfaces mixed with softer, understated curves. This collection will compliment any modern interior design through its striking looks and functionality. Matching bathroom and sink mixers are available, as well as bathroom accessories.

- ✓ Single towel rail
- ✓ Also available in 800mm length
- ✓ Australian designed
- ✓ Solid brass construction
- ✓ Matching tapware available to complete your bathroom look
- ✓ Brushed Carbon finish (also available in chrome, brushed nickel and brushed gold)