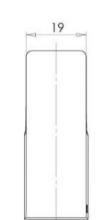

## Gloss Robe Hook Brushed Carbon- GS897-31

The stylishly modern Gloss collection features beautifully blended solid, flat surfaces mixed with softer, understated curves. This collection will compliment any modern interior design through its striking looks and functionality. Matching bathroom and sink mixers are available, as well as bathroom accessories.

- ✓ Single robe hook
- ✓ Australian designed
- ✓ Solid brass construction
- ✓ Matching tapware available to complete your bathroom look
- Brushed Carbon finish (also available in chrome, brushed gold and brushed nickel)