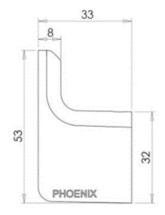

## Gloss Robe Hook Brushed Carbon- GS897-31

The stylishly modern Gloss collection features beautifully blended solid, flat surfaces mixed with softer, understated curves. This collection will compliment any modern interior design through its striking looks and functionality. Matching bathroom and sink mixers are available, as well as bathroom accessories.

- ✓ Single robe hook
- ✓ Australian designed
- ✓ Solid brass construction
- ✓ Matching tapware available to complete your bathroom look
- Brushed Carbon finish (also available in chrome, brushed gold and brushed nickel)