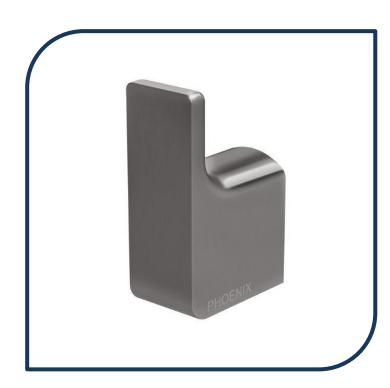

## Gloss Robe Hook Brushed Carbon- GS897-31

The stylishly modern Gloss collection features beautifully blended solid, flat surfaces mixed with softer, understated curves. This collection will compliment any modern interior design through its striking looks and functionality. Matching bathroom and sink mixers are available, as well as bathroom accessories.

- ✓ Single robe hook
- ✓ Australian designed
- ✓ Solid brass construction
- ✓ Matching tapware available to complete your bathroom look
- Brushed Carbon finish (also available in chrome, brushed gold and brushed nickel)