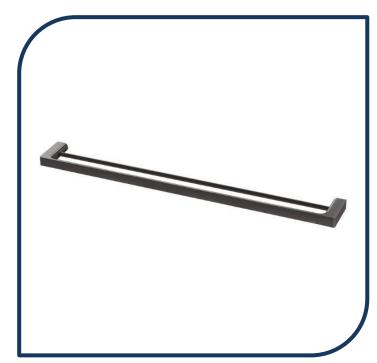

## Gloss Double Towel Rail 800mm Brushed Carbon – GS811-31

The stylishly modern Gloss collection features beautifully blended solid, flat surfaces mixed with softer, understated curves. This collection will compliment any modern interior design through its striking looks and functionality. Matching bathroom and sink mixers are available, as well as bathroom accessories.

- ✓ Double towel rail
- ✓ Also available in 600mm length
- ✓ Australian designed
- ✓ Solid brass construction
- ✓ Matching tapware available to complete your bathroom look
- ✓ Brushed Carbon finish (also available in chrome, brushed gold and brushed nickel)