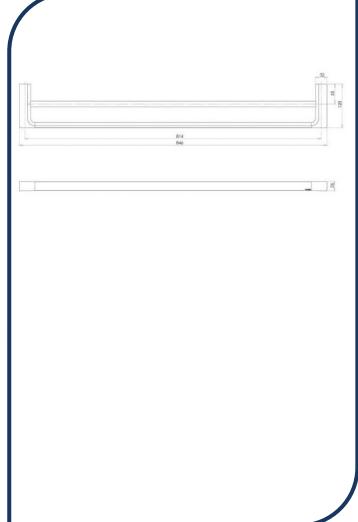

## Gloss Double Towel Rail 800mm Brushed Carbon – GS811-31

The stylishly modern Gloss collection features beautifully blended solid, flat surfaces mixed with softer, understated curves. This collection will compliment any modern interior design through its striking looks and functionality. Matching bathroom and sink mixers are available, as well as bathroom accessories.

- ✓ Double towel rail
- ✓ Also available in 600mm length
- ✓ Australian designed
- ✓ Solid brass construction
- ✓ Matching tapware available to complete your bathroom look
- ✓ Brushed Carbon finish (also available in chrome, brushed gold and brushed nickel)