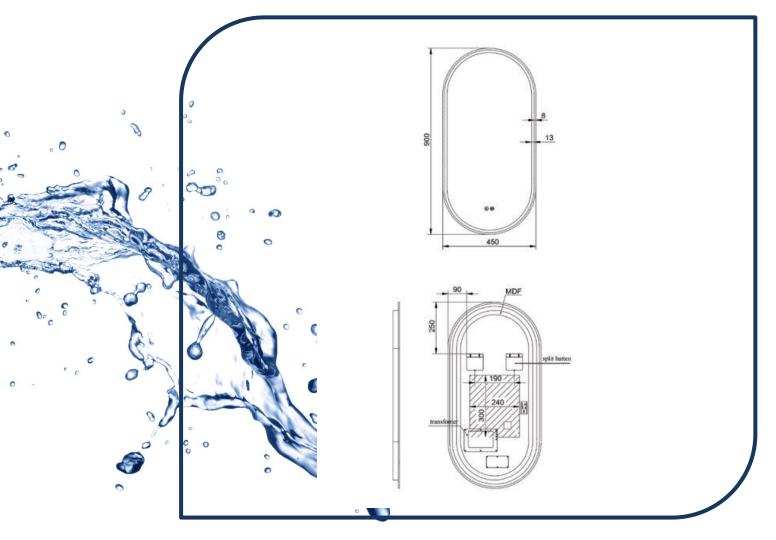

## Gatsby 450x900 Mirror With LED Light and Demister – G4590D

There is something quite special about the backlit Gatsby series. The round edges defy the typical shaping of a mirror, and the backlit aura of light that it emits gives the mirror a sense of exclusivity. With the practical luxury of an in-built demister that defogs the mirror after a hot shower, there is something truly spectacular about this innovative design.

- ✓ Gatsby 450x900 Mirror with LED lighting and demister (also available in 450 x 1200)
- Also available with aluminium frames ranging in colours (matte black, gunmetal, brushed nickel, rose gold and brushed brass) at additional cost
- ✓ All LED products must be installed by a licensed electrician in accordance with local regulations.
- ✓ Copper free
- ✓ Demister with 1-hour auto cut-off
- ✓ Touch sensor