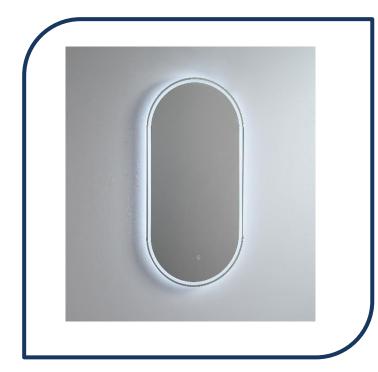

## Gatsby 450x900 Mirror With LED Light and Demister – G4590D

There is something quite special about the backlit Gatsby series. The round edges defy the typical shaping of a mirror, and the backlit aura of light that it emits gives the mirror a sense of exclusivity. With the practical luxury of an in-built demister that defogs the mirror after a hot shower, there is something truly spectacular about this innovative design.