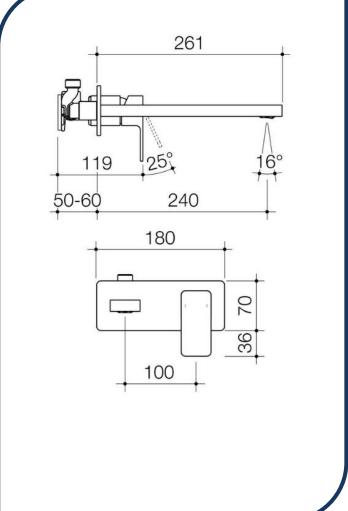

## Epic Wall Basin Mixer 240mm Outlet - 6411.45A

Bold, assured and stylish. Epic's sculptured, soft curves take inspiration from Europe, delivered with detailed and quality Australian design and engineering. At home in any designer bathroom or kitchen, the Epic Collection is built tough enough for everyday rigors.