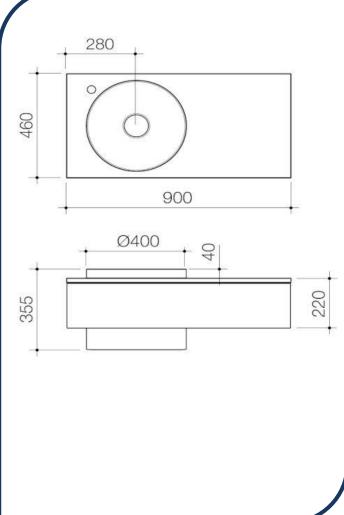

## Elvire 900 Left Hand Shelf Wall Basin 1TH Tasmanian Blackwood – CAEL0015WDW

The Elvire range of vanities and basins have been reimagined to create a considered and complete integrated design solution.

- ✓ Designed in Australia
- ✓ Featuring a signature sustainable Tasmanian timber front panel
- ✓ Left hand shelf (also available in right hand shelf)
- ✓ 1 taphole (also available in 0 taphole)
- ✓ Fully integrated enamelled steel basin and benchtop
- ✓ Available in right or left hand benchtop options
- ✓ Timber is sealed with a premium 2 pack polyurethane finish for durability and water resistance
- ✓ Integrated shroud to conceal piping
- ✓ Includes pop down plug and waste
- ✓ Overflow not available
- ✓ Tapware not included
- ✓ Tasmanian Blackwood finish (also available in Tasmanian oak)