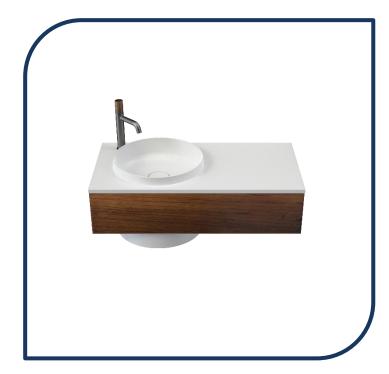

## Elvire 900 Left Hand Shelf Wall Basin 1TH Tasmanian Blackwood – CAEL0015WDW

The Elvire range of vanities and basins have been reimagined to create a considered and complete integrated design solution.

- ✓ Designed in Australia
- ✓ Featuring a signature sustainable Tasmanian timber front panel
- ✓ Left hand shelf (also available in right hand shelf)
- ✓ 1 taphole (also available in 0 taphole)
- ✓ Fully integrated enamelled steel basin and benchtop
- ✓ Available in right or left hand benchtop options
- ✓ Timber is sealed with a premium 2 pack polyurethane finish for durability and water resistance
- ✓ Integrated shroud to conceal piping
- ✓ Includes pop down plug and waste
- ✓ Overflow not available
- ✓ Tapware not included
- ✓ Tasmanian Blackwood finish (also available in Tasmanian oak)