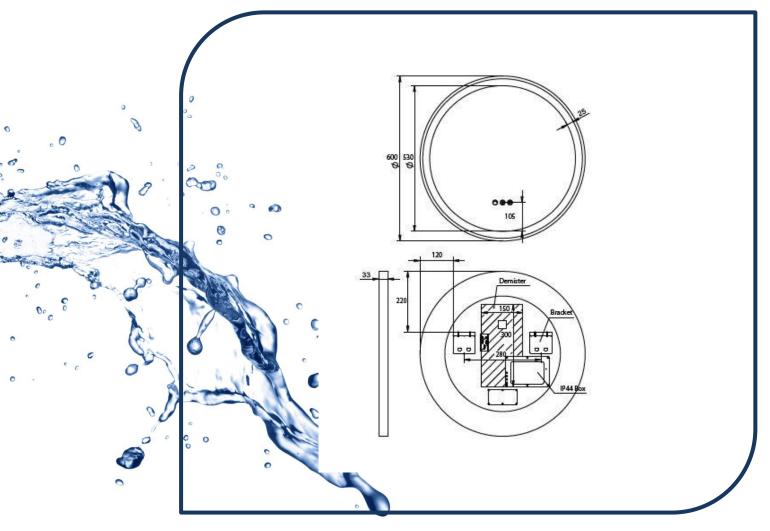

## Eclipse 600 Mirror With Dimmable LED Light, Demister And Matte Black Aluminium Frame – E60DD-MB

The Eclipse Series embraces the current trend of LED round mirrors. Whilst it is minimal, This LED round mirror with Dimmable function brings an elegance to contemporary bathrooms and a sleek sophistication to bedrooms. Features MDF that reflect the light colour consistently across any wall.

- ✓ Eclipse 600 Mirror with Dimmable LED Light, Demister and Matte Black Aluminium frame (also available in 800 diameter and matte white frame)
- ✓ All LED products must be installed by a licensed electrician in accordance with local regulations.
- ✓ Adjustable light colour
- ✓ Copper free
- ✓ Demister with 1-hour auto cut-off
- ✓ Touch sensor