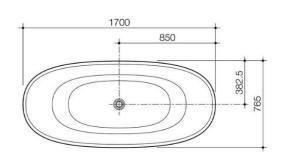

- ✓ 1700 x 765 x 694mm
- ✓ Plug & waste not included
- ✓ Supplied with footlocker fittings
- ✓ Matching Cupid basins available
  - ✓ White only