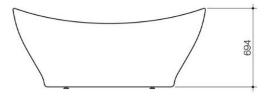

- ✓ 1700 x 765 x 694mm
- ✓ Plug & waste not included
- ✓ Supplied with footlocker fittings
- ✓ Matching Cupid basins available
  - ✓ White only