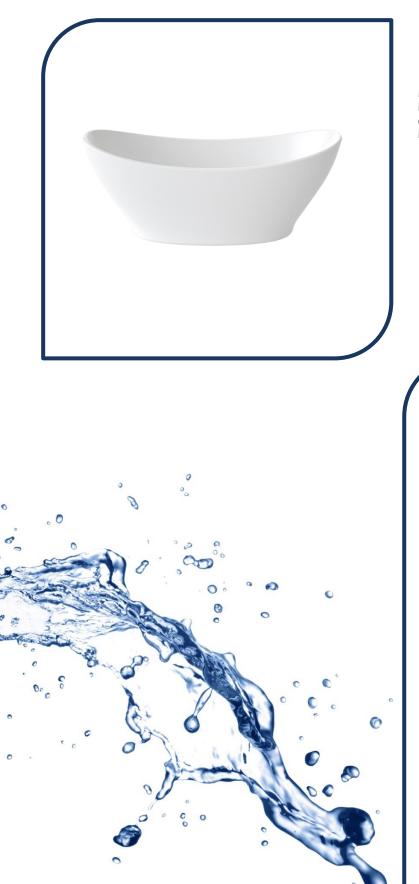

## Cupid 1700 Freestanding Bath – CP7W

Introducing the new Cupid Collection from Caroma. This beautiful basin & bath range offers an understated elegance, it's curved vessel design provides a sculptural element to your bathroom.

- ✓ 1700 x 765 x 694mm
- ✓ Plug & waste not included
- ✓ Supplied with footlocker fittings
- ✓ Matching Cupid basins available
  - ✓ White only