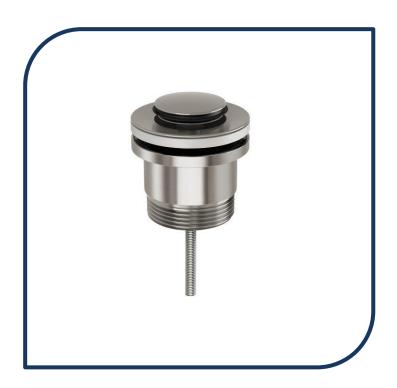

## 40mm Flat Pop Up Universal Waste Brushed Nickel – 800-8910-40

Your beautiful bathroom basin simply wouldn't be complete without a stunning pop-up waste.

- ✓ Suitable for both standard and over-flow basins and baths, specifying 32mm waste
- ✓ Connects to 40mm pipework (Australian standards)
- ✓ Pull out plug for easy cleaning
- Durable, high quality finish
- Brushed Nickel finish (also available in gunmetal, brushed gold, chrome and matte black)