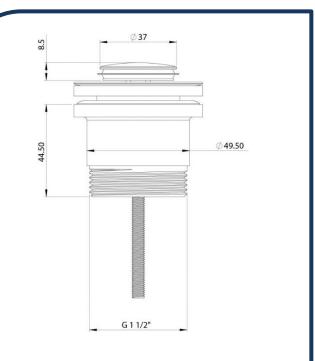

## 40mm Flat Pop Up Universal Waste Brushed Nickel – 800-8910-40

Your beautiful bathroom basin simply wouldn't be complete without a stunning pop-up waste.

- ✓ Suitable for both standard and over-flow basins and baths, specifying 32mm waste
- ✓ Connects to 40mm pipework (Australian standards)
- ✓ Pull out plug for easy cleaning
- Durable, high quality finish
- Brushed Nickel finish (also available in gunmetal, brushed gold, chrome and matte black)